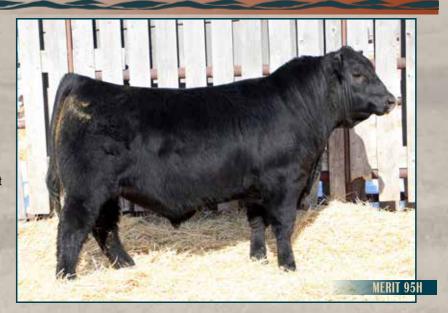

er of the exceptional
Lot 43H bull

· Complete and well balanced

Calving Ease Score: 🤺



North Camp Silver Star 5103 - Sire of 94H

Tattoo: TJL 94H | DOB: February 21, 2020

2149062

MERIT 941

# 95H

### MERIT 95H

BW 73 205 WW 718 Mar.6 WT 1220

EPD's

BW 1.0

WW 51

YW 88

M 18

EXAR BLUE CHIP 1877B

5T POWER CHIP 4790

5T MISS WIX 8002

KR APOLLO 6458

MERIT EDAMS BABE 8055F MERIT EDAMS BABE 3165 DAMERON FIRST CLASS GREENS PRINCESS 1012 B C MATRIX 4132 CIRCLE OAK MISS WIX 4014 KRAMERS APOLLO 317 KR MISS ANGUS 4309 BAR-E-L IRON WILL 32Y MERIT EDAM'S BABE 3172

Smooth made, long bodied and attractive heifer bull

 His mother is a first calver by the Apollo bull who is also a calving ease bull that makes beautiful females

Expect beautiful uddered daughters

Calving Ease Score: \*\*\*





205 WW 766

Mar.6 WT1320

88

3.2 56

101

BW

BW

WW

YW M

BW 83 205 WW 741 Mar.6 WT 1405

BW 2.6 WW 56 ΥW 101 31

JL AUTHORITY 2098 **MLG MOMENTOUS 6079** 

2161668 | Tattoo: TJL 81H | DOB: February 18, 2020

MLG BLACKBIRD 10Z

GDAR INSIGHT 7201

### **MERIT SOCIALITE 48X**

MERIT SOCIALITE 4195

S A V ELIMINATOR 9105

2161664 | Tattoo: TJL 97H | DOB: Feb

JL LADY 8026

JL PIONEER 0062 SOUTHLAND BLACKBIRD 172T

SITZ INSIGHT 4794

**GDAR QUEEN CARY 3233** 

FAR KRUGERRAND 410H

MERIT SOCIALITE 1024



Merit Kingsman 8030 - Maternal Brother to Motion and Momentum



Merit Socilaite 5038 - Maternal Sister to Motion and Momentum



Merit Rage 4031 - Maternal Brother to Motion and Momentum



Merit Monument 9106 - Paternal Brother to Motion and Momentum and Herd Sire for Browns Angus Ran