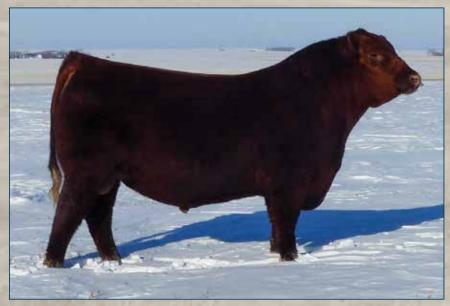

RED SVR CONTINENTAL 112E

RED SVR COCA 140A

RED TER-RON REALDEAL 01W

RED WHEEL AUBURN 2Z
RED WHEEL AUBURN 39N

RED TER-RON BIG LEAGUE106X
RED COCKBURN DREAM 527X
RED CROWFOOT 187X
RED SVR COCA 129W
RED TER-RON RELOAD 703T
RED K ADAMS SAVANAH 11S
RED BRYLOR NEW TREND 22D
RED CRANSTON HERA 3G

- Power bull with extra size and growth.
- Dam has been a consistent producer.

2

BW 83 ACT WW 810

ACT YW 1200

BW

WW

ΥW

М

EPD's

2.2

50

76