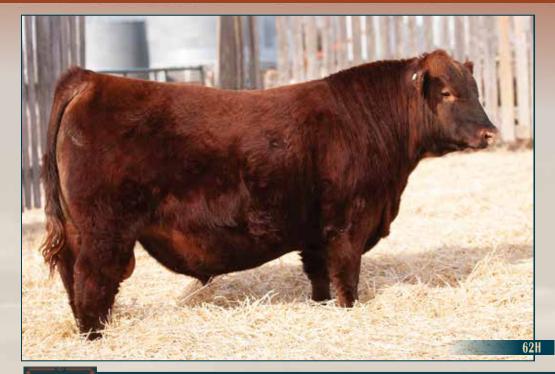

- Power bull with extra size and growth.
- Dam has been a consistent producer.

2

BW 83 ACT WW 810

ACT YW 1200

BW

WW

ΥW

М