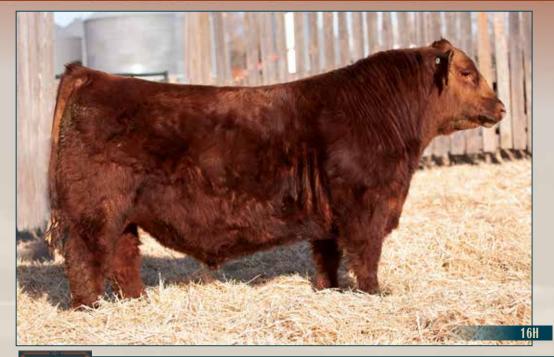

#### **RED COCKBURN REGULATOR 16H**

2174246 | Tattoo: CWJ 16H | DOB: January 25, 2020

89 850

ACT WW 850 ACT YW 1310 EPD's

BW

BW 3.0 WW 55 YW 88 M 24 RED COCKBURN CONQUER 593C

RED SVR CONTINENTAL 112E RED CROWFOOT 187X
RED SVR COCA 140A RED SVR COCA 129W

- A very stout Continental son with a huge top and attractive look to him.
- Long spined, great haired with a very good foot.
- Dam is a huge middled, easy doing cow with a very good dark foot.

Red Cockburn Cora 765E - Dam of Lot 4