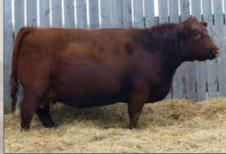

#### **RED COCKBURN REGULATOR 16H**

2174246 | Tattoo: CWJ 16H | DOB: January 25, 2020

89 850

ACT WW 850 ACT YW 1310 EPD's

BW

BW 3.0 WW 55 YW 88 M 24 RED COCKBURN CONQUER 593C

RED SVR CONTINENTAL 112E RED CROWFOOT 187X
RED SVR COCA 140A RED SVR COCA 129W

- A very stout Continental son with a huge top and attractive look to him.
- Long spined, great haired with a very good foot.
- Dam is a huge middled, easy doing cow with a very good dark foot.

Red Cockburn Cora 765E - Dam of Lot 4