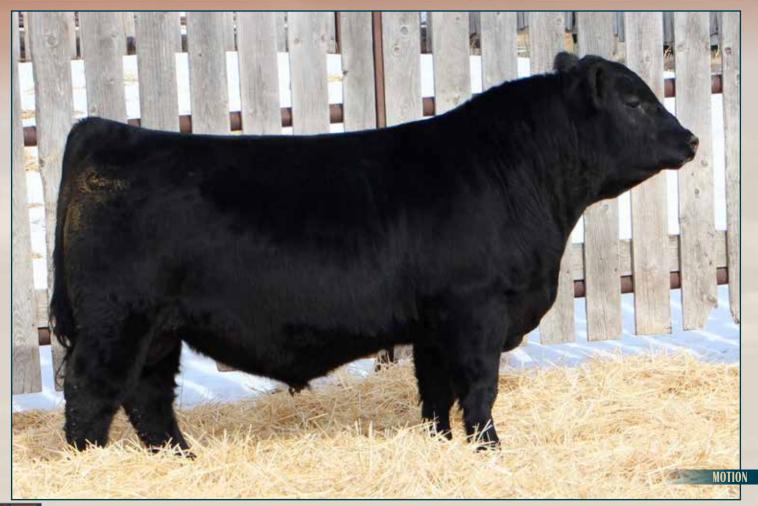

of the exceptional
Lot 43H bull

· Complete and well balanced

Calving Ease Score: 🤺



North Camp Silver Star 5103 - Sire of 94H

Tattoo: TJL 94H | DOB: February 21, 2020

2149062

MERIT 941

# 95H

### MERIT 95H

BW 73 205 WW 718 Mar.6 WT 1220

EPD's

BW 1.0

WW 51

YW 88

M 18

EXAR BLUE CHIP 1877B

5T POWER CHIP 4790

5T MISS WIX 8002

KR APOLLO 6458

MERIT EDAMS BABE 8055F MERIT EDAMS BABE 3165 DAMERON FIRST CLASS GREENS PRINCESS 1012 B C MATRIX 4132 CIRCLE OAK MISS WIX 4014 KRAMERS APOLLO 317 KR MISS ANGUS 4309 BAR-E-L IRON WILL 32Y MERIT EDAM'S BABE 3172

Smooth made, long bodied and attractive heifer bull

 His mother is a first calver by the Apollo bull who is also a calving ease bull that makes beautiful females

Expect beautiful uddered daughters

Calving Ease Score: \*\*\*





205 WW 766

Mar.6 WT1320

88

3.2 56

101

BW

BW

WW

YW M

BW 83 205 WW 741 Mar.6 WT 1405

BW 2.6 WW 56 ΥW 101 31

JL AUTHORITY 2098 **MLG MOMENTOUS 6079** 

2161668 | Tattoo: TJL 81H | DOB: February 18, 2020

MLG BLACKBIRD 10Z

GDAR INSIGHT 7201

### **MERIT SOCIALITE 48X**

MERIT SOCIALITE 4195

S A V ELIMINATOR 9105

2161664 | Tattoo: TJL 97H | DOB: Feb

JL LADY 8026

JL PIONEER 0062 SOUTHLAND BLACKBIRD 172T

SITZ INSIGHT 4794

**GDAR QUEEN CARY 3233** 

FAR KRUGERRAND 410H

MERIT SOCIALITE 1024



Merit Kingsman 8030 - Maternal Brother to Motion and Momentum



Merit Socilaite 5038 - Maternal Sister to Motion and Momentum



Merit Rage 4031 - Maternal Brother to Motion and Momentum



Merit Monument 9106 - Paternal Brother to Motion and Momentum and Herd Sire for Browns Angus Ranch