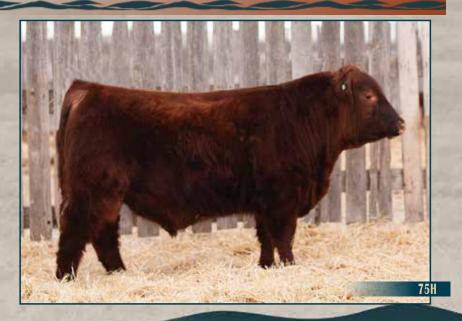

### RED COCKBURN C I H 75H

RRA AVIATOR 507

**RED NCJ COMING IN HOT 24E** 

RED NCJ MINERVA 35C

RED BAR-E-L RIBEYE 103R

**RED COCKBURN CRESTON 233T** 

RED COCKBURN DUCHESS 105P

MUSGRAVE AVIATOR
RED RRA RACHEL 246 746
RED NCJ LAZY MC VENOM 34Z
RED NCJ MINERVA 13S9L
RED TER-RON DIGGER 11L
RED BAR-E-L MARCIE 50N
RED T-S PATRIOT 84K
RED COCKBURN DUCHESS 41H

- Coming In Hot Son that is designed for the heifer pen.
- Dam has been excellent cow with a great foot and udder.

2173563 | Tattoo: CWJ 75H | DOB: February 15, 202

BW 78 ACT WW 800 ACT YW 1205

EPD's

BW 2.3

WW 53

YW 86

M 24

RED COCKBURN CONQUER 593C

RED SVR CONTINENTAL 112E

RED SVR COCA 140A

RED PIE SPECIALIST 430

**RED COCKBURN QUEEN 752E** 

RED COCKBURN QUEEN 340U

RED TER-RON BIG LEAGUE106X
RED COCKBURN DREAM 527X
RED CROWFOOT 187X
RED SVR COCA 129W
RED LSF SAGA 1040Y
RED PIE PLAYMATE 232
RED BAR-E-L RIBEYE 103R
RED COCKBURN MS QUEEN 78G

Another very good calving ease option.