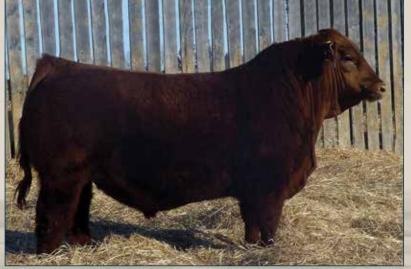

RED COCKBURN CORA 547X

RED U-2 MAMA'S BOY 167X RED U-2 DUCHESS 386X **RED GLESBAR KNIGHT 73P GLESBAR MISS BURGESS 53P** RED BUF CRK THE RIGHT KINDU199 **RED PIE CASCADE 561** RED BAR-E-L RIBEYE 103R RED WILBAR CORA 443P

Well designed bull with good performance for his age

Pending | Tattoo: CWJ 122H | DOB: March 24, 2020



BW 83 ACT WW 730 ACT YW 1180

EPD's

BW 3.0 WW 39 YW 68 M 19 RED PZC TMAS RED SKY 2794

RED SMOKY Y DIESEL 6107D
RED CAMP 1A GALEE U879

RED SSS BREAKOUT 114Y

RED COCKBURN LASSIE 345A
RED COCKBURN LASSIE 101P

RED NORTHLINE FAT TONY 605U
RED WHITESTONE LANA V150
RED PERKS ADVANCE 121R
RED BIEBER GALEE 7927
RED PIE GAME ON 9109
RED SSS DUCHESS 23R
RED T-S PATRIOT 84K
RED CIRCLE R LASIE 62C

Long spined, bodied bull that should work on larger heifers or cows.









Red Cockburn Exclusive 207F Sire of Lots 20, 26, 27, 30, 31 and 35













BW 95 ACT WW 815 ACT YW 1300

EPD's
BW 5.9
WW 90.3
YW 135
M 25.8

TNT 90 PROOF Z401
WFL WESTCOTT

WFL SWEET LICIOUS 1044X

COCKBURN GOD FATHER

COCKBURN ARIES 701D
VIRGINIA MS WHITNEY 152Y

DCR MR MOON SHINE X102
TNT MISS S17
R PLUS REDGE 8018U
WFL RED LICIOUS
LRX THE GODFATHER 141Z
CROSSROAD ZAN ZA BAR 628Z
DOUBLE BAR D MP 190U

**OKOFLECK MISS WHITLEY** 

- Wescot son with lots of shape and dimension.
- · His blaze face dam is one of our top young cows.
- Well Made Red Heat son with a big hip.
- Dam is a big ribbed, sound first calver.



**40** 

ACT WW 650

ACT YW 1150

BW

WW

YW

TM

М

EPD's

-1.0

66.4

98.9

23.8

57.0

#### **COCKBURN RED HEAT 204H**

HOOKS SHEAR FORCE 38K
WHL RED HEAT 1734E

CMS SO