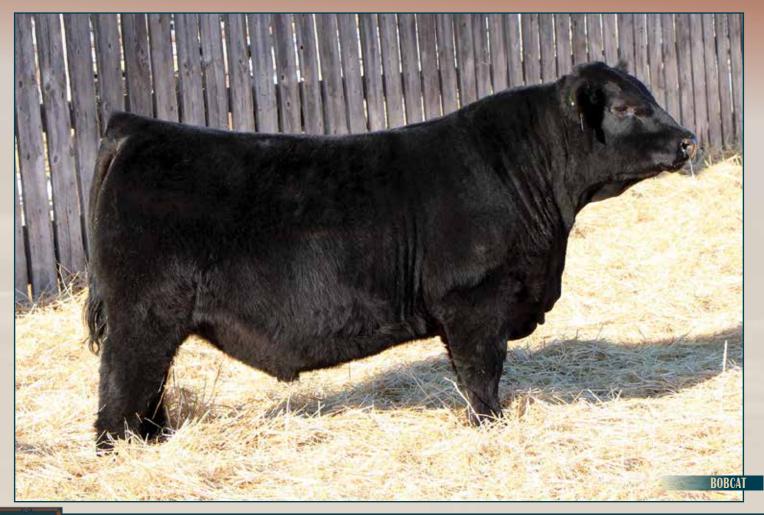

- We hold 76H in high regard, he's always been a favourite and just keeps coming on
- He's possibly the stoutest Range Boss son we've raised
- Bobcat has more gas than the typical Range Boss sons
- He's above breed average for growth traits and milk
- You need to view him from behind to really appreciate his natural big hip and wide pin set
- Tremendous length of body, sound in is structure and motion
- Good foot, big nuts, great hair and very attractive in his design
- Very good natured
- His dam Merit Socialite 6156 is an impressive Klondike daughter and this is where he gets the added performance
- He should make a wicked set of females
- There are several CAA Elite females in his pedigree
- This front pasture stud would look great on a halter
- We feel he's a real breeding piece

Calving Ease Score: \*

76H in July

Merit Socialite 6156D - Dam of Bobcat

BW 99 205 WW 819 Mar.6 WT 1515