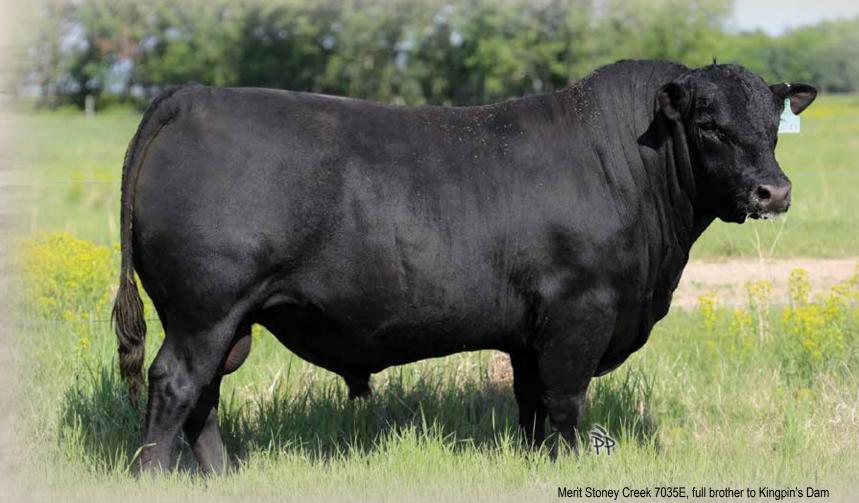

her, is sound, productive, proven and predictable. She boasts a 111WWR on her three calves and has another rock star on the ground. Her full brother is a herdsire for McRae Land and Livestock. 32H's granddam is still in production with excellent udder and foot quality. "Scottie" will join our donor arsenal this spring.

Kingpin is the "right" kind of bull in so many ways and we look forward to incorporating him into our program as well.

Calving Ease Score: 🍁



Kingpin Mid June



Merit Socialite 48X - Mother of Kingsman



Merit McLaren 8020 - Maternal brother to Kingpin



Merit Kingsman 8030 - Sire of Kingpin



Udder of Kingsman's Full Sister



Merit Blacklass 5195 - Great Grand Dam



Merit Blacklass 1165 - Great Great Grand Dam



Kingman's Full Sister hanging out in calving barn



BW 205 WW 822 Mar.6 WT 1330

BW 1.8 WW 58 ΥW М 28

MERIT STONEY CREEK 4023

**MERIT GIBSON CREEK 7026E** MERIT COUNTESS 5161C

MERIT CHIEF 6059D

**MERIT PRIDE 8048F** MERIT PRIDE 2123

HF PROWLER 43U MERIT PRIDE 2010 BAD LANDS IMAGE MAKER 65W **MERIT COUNTESS 3135** BAR S RANGE BOSS 4002 MERIT PRIDE 8659 BEVERLY HILLS VISA 734 MERIT PRIDE 9583

- There are a few "Gibby" x Range Boss sons in the sale and the are like peas in a pod
- Gibson Creek was the high selling bull in our 2018 sale to South View Ranch.
- "Gibby" passes along his calving ease, foot quality, fleshing ability and temperament to his progeny as well as true Angus character.
- 33H's dam is a beautiful Range Boss daughter, one you'd like to own a herd sire out of.
- Only a 76lb birth weight, 111WWR

Calving Ease Score: \*