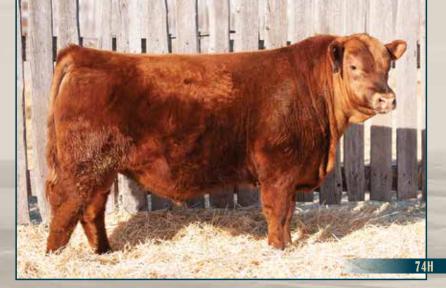

#### **RED COCKBURN EXCLUSIVE 74H**

2173562 | Tattoo: CWJ 74H | DOB: February 14, 2020

BW 82 ACT WW 685 ACT YW 1130

EPD's

BW 1.1

WW 35

YW 57

M 22

RED PIE ONE OF A KIND 352 RED PIE FAYETTE 1160

RED COCKBURN EXCLUSIVE 207F RED TER-RON TORNADO 157M

RED WILBAR CORA 443P

RED BAR-E-L RIBEYE 103R
RED COCKBURN LASIE 427W

RED COCKBURN LASIE 15R

RED BUF CRK THE RIGHT KINDU199
RED PIE FAYETTE 1160
RED TER-RON TORNADO 157M
RED HEAD CORA 159L
RED TER-RON DIGGER 11L
RED BAR-E-L MARCIE 50N
RED T-S PATRIOT 84K
RED COCKBURN LASIE 38F

An Exclusive son that should work well in the heifer pen.

21

ACT WW 685

ACT YW 1125

81

1.0

35

64