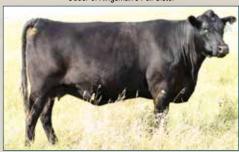

o the mother to our 2019 lead-off bull and second high seller Merit McLaren 8020 to South View Ranch & Duralta Farms Ltd. "Scottie" as we call her, is sound, productive, proven and predictable. She boasts a 111WWR on her three calves and has another rock star on the ground. Her full brother is a herdsire for McRae Land and Livestock. 32H's granddam is still in production with excellent udder and foot quality. "Scottie" will join our donor arsenal this spring.

Kingpin is the "right" kind of bull in so many ways and we look forward to incorporating him into our program as well.

Calving Ease Score: 🍁



Kingpin Mid June



Merit Socialite 48X - Mother of Kingsman



Merit McLaren 8020 - Maternal brother to Kingpin



Merit Kingsman 8030 - Sire of Kingpin



Udder of Kingsman's Full Sister



Merit Blacklass 5195 - Great Grand Dam



Merit Blacklass 1165 - Great Great Grand Dam



Kingman's Full Sister hanging out in calving barn



BW 205 WW 822 Mar.6 WT 1330

BW 1.8 WW 58 ΥW М 28

MERIT STONEY CREEK 4023

**MERIT GIBSON CREEK 7026E** MERIT COUNTESS 5161C

MERIT CHIEF 6059D

**MERIT PRIDE 8048F** MERIT PRIDE 2123

HF PROWLER 43U MERIT PRIDE 2010 BAD LANDS IMAGE MAKER 65W **MERIT COUNTESS 3135** BAR S RANGE BOSS 4002 MERIT PRIDE 8659 BEVERLY HILLS VISA 734 MERIT PRIDE 9583

- There are a few "Gibby" x Range Boss sons in the sale and the are like peas in a pod
- Gibson Creek was the high selling bull in our 2018 sale to South View Ranch.
- "Gibby" passes along his calving ease, foot quality, fleshing ability and temperament to his progeny as well as true Angus character.
- 33H