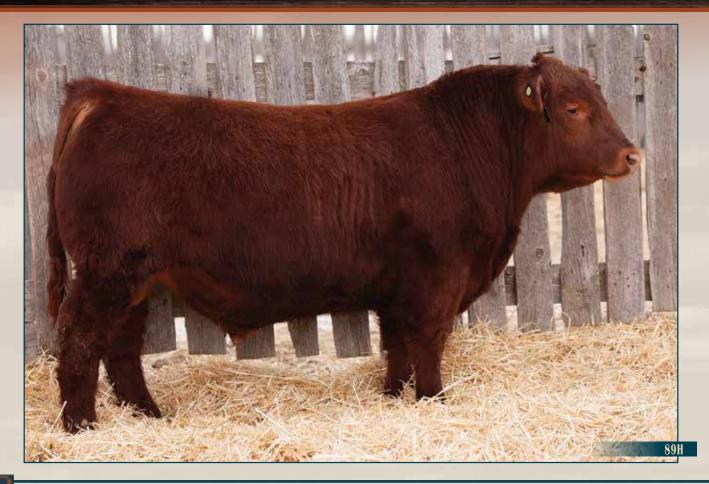

#### RED COCKBURN CONTINENTAL 89<u>H</u>

2173571 | Tattoo: CWJ 89H | DOB: February 23, 2020

BW 99 ACT WW 845 ACT YW 1335

EPD's

BW 5.3 WW 62 YW 99 M 21 RED COCKBURN CONQUER 593C

RED SVR CONTINENTAL 112E

RED SVR COCA 140A

RED COCKBURN MS QUEEN 78G

- Muscle, performance, strong foot, and a great cow family.
- Continental son that is an easy find in the pen.
- Dam is a maternal sib to Heavy Duty.
- Maternal brother Riot 533C was a past high seller to Rocky Road Red Angus.