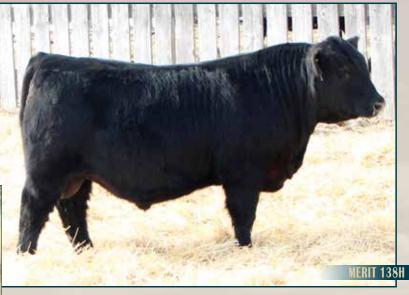

- Power bull with extra size and growth.
- Dam has been a consistent producer.

2

BW 83 ACT WW 810

ACT YW 1200

BW

WW

ΥW

М

EPD's

2.2

50

76

#### RED COCKBURN CONTINENTAL 1<u>5</u>H

RED COCKBURN CONQUER 593C

RED SVR CONTINENTAL 112E
RED SVR COCA 140A

RED 3VR COCA 140A

RED TER-RON BIG LEAGUE106X

RED COCKBURN QUEEN 460B

RED COCKBURN QUEEN 340U

RED TER-RON BIG LEAGUE106X
RED COCKBURN DREAM 527X
RED CROWFOOT 187X
RED SVR COCA 129W
RED U-2 BIG LEAGUE 544R
RED TER-RON REBECCA 4T
RED BAR-E-L RIBEYE 103R

RED COCKBURN MS QUEEN 78G

- A deep bodied Continental son that is correct in his makeup.
- He should work on growthy heifers or cows.

2174245 | Tattoo: CWJ 15H | DOB: January 25, 2020

"A huge thanks to Todd Froh for all his help with show and sale cattle preparation!"