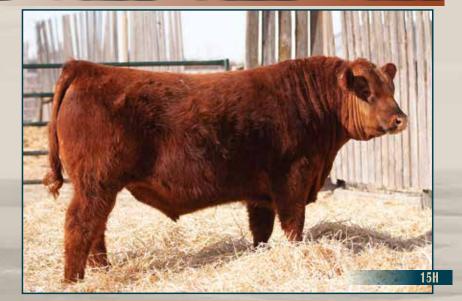

#### RED COCKBURN CONTINENTAL 1<u>5</u>H

RED COCKBURN CONQUER 593C

RED SVR CONTINENTAL 112E
RED SVR COCA 140A

RED 3VR COCA 140A

RED TER-RON BIG LEAGUE106X

RED COCKBURN QUEEN 460B

RED COCKBURN QUEEN 340U

RED TER-RON BIG LEAGUE106X
RED COCKBURN DREAM 527X
RED CROWFOOT 187X
RED SVR COCA 129W
RED U-2 BIG LEAGUE 544R
RED TER-RON REBECCA 4T
RED BAR-E-L RIBEYE 103R

RED COCKBURN MS QUEEN 78G

- A deep bodied Continental son that is correct in his makeup.
- He should work on growthy heifers or cows.

2174245 | Tattoo: CWJ 15H | DOB: January 25, 2020

"A huge thanks to Todd Froh for all his help with show and sale cattle preparation!"