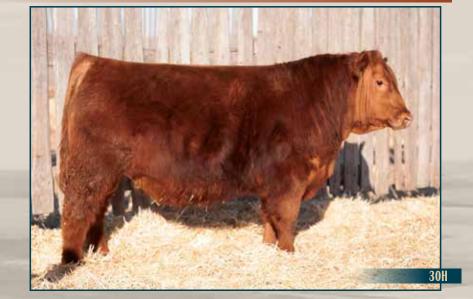

#### **RED COCKBURN REGULATOR 16H**

2174246 | Tattoo: CWJ 16H | DOB: January 25, 2020

89 850

ACT WW 850 ACT YW 1310 EPD's

BW

BW 3.0 WW 55 YW 88 M 24 RED COCKBURN CONQUER 593C

RED SVR CONTINENTAL 112E RED CROWFOOT 187X
RED SVR COCA 140A RED SVR COCA 129W

- A very stout Continental son with a huge top and attractive look to him.
- Long spined, great haired with a very good foot.
- Dam is a huge middled, easy doing cow with a very good dark foot.

Red Cockburn Cora 765E - Dam of Lot 4