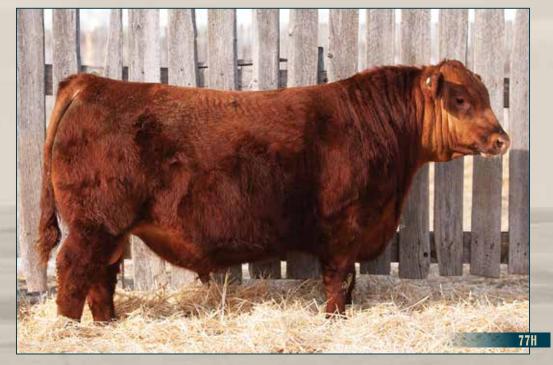

### **RED COCKBURN SENECA 77H**

RED BIEBER ROLLIN DEEP Y118

RED RREDS SENECA 731C

RED RREDS ASTER 309A

RED BAR-E-L RIBEYE 103R

**RED COCKBURN CORA 132Y** 

RED WILBAR CORA 443P

RED BIEBER ROOSEVELT W384
RED BIEBER TILLY 399W
RED BECKTON EPIC R397 K
RED MLK CRK ASTER 175
RED TER-RON DIGGER 11L
RED BAR-E-L MARCIE 50N
RED TER-RON TORNADO 157M
RED HEAD CORA 159L

- Seneca son that is a pen favourite.
- Huge capacity, big hip and very balanced.
- Dam is a full sib to Ribeye 308U and has been one of our most cherished cows, both in production and phenotype. She is also the grand dam to Lot 4.

2173565 | Tattoo: CWJ 77H | DOB: February 17, 2020

Red Wilbar Cora 443P
One of the most influential cows in our Breeding Program!
Grand Dam and Great Grand Dam of
Lots 3, 4, 6, 7, 8, 11, 13, 16, 17, 20, 23, 24, 26, 28, 32, 33, 35, 36 and 37.

BW 88 **ACT WW 875** ACT YW 1310

EPD's BW 2.9 ww 63 ΥW 100 24 М

**RED COCKBURN CONQUER 593C** 

**RED SVR CONTINENTAL 112E** RED SVR COCA 140A

RED BAR-E-L RIBEYE 103R

RED COCKBURN CORA 549X RED TER-RON TORNADO 157M RED WILBAR CORA 443P

**RED TER-RON BIG LEAGUE106X** RED COCKBURN DREAM 527X **RED CROWFOOT 187X** RED SVR COCA 129W RED TER-RON DIGGER 11L RED BAR-E-L MARCIE 50N RED HEAD CORA 159L

- Big performing Continental son with extra size and power.
- Dam is a full sib to Ribeye 308U and has been a cornerstone cow.