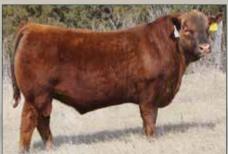

- Power bull with extra size and growth.
- Dam has been a consistent producer.

2

BW 83 ACT WW 810

ACT YW 1200

BW

WW

ΥW

М

EPD's

2.2

50

76