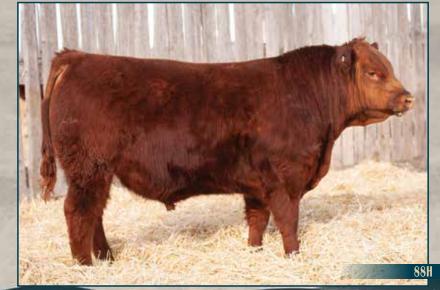

#### RED COCKBURN CONTINENTAL 1<u>5</u>H

RED COCKBURN CONQUER 593C

RED SVR CONTINENTAL 112E
RED SVR COCA 140A

RED 3VR COCA 140A

RED TER-RON BIG LEAGUE106X

RED COCKBURN QUEEN 460B

RED COCKBURN QUEEN 340U

RED TER-RON BIG LEAGUE106X
RED COCKBURN DREAM 527X
RED CROWFOOT 187X
RED SVR COCA 129W
RED U-2 BIG LEAGUE 544R
RED TER-RON REBECCA 4T
RED BAR-E-L RIBEYE 103R

RED COCKBURN MS QUEEN 78G

- A deep bodied Continental son that is correct in his makeup.
- He should work on growthy heifers or cows.

2174245 | Tattoo: CWJ 15H | DOB: January 25, 2020

"A huge thanks to Todd Froh for all his help with show and sale cattle preparation!"