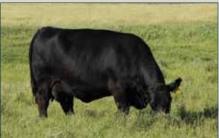

rogram. She has a great foot and udder quality. As a yearling heifer the kids showed her extensively and added quite a few banners to their
  - collection. He's line bred Socialite cow family. The Sting daughters are now in production and their udders are impeccable.

2149052 | Tattoo: TJL 82H | DOB: February 19, 2020



Merit Big Dawg 3049A - Maternal Grand Sire of Hendrix

205 WW 700

Mar.6 WT 1450

3.6

58

99

19

Calving Ease Score: 🁚

BW

ww

ΥW

BAR S RANGE BOSS 4002

**MERIT STING 7047E** MERIT SOCIALITE 5121C

MERIT BIG DAWG 3049A

**MERIT SOCIALITE 5024C** 

MERIT SOCIALITE 1122

BAR S RANGE BOSS 1118 BAR S PRIDE 0073 EXAR ONE-IRON 3889B MERIT SOCIALITE 1223 BAR-E-L IRON WILL 32Y MERIT PRIDE 8651 BEVERLY HILLS VISA 734 MERIT SOCIALITE 5084



Merit Sting 7047E - Sire of Hendrix



Merit Socialite 5024C - Dam of Hendrix

BW 94 205 WW 821 Mar.6 WT 1475

EPD's BW 4.8 WW 68 ΥW 124 М

**BARSTOW CASH** 

**BARSTOW BANKROLL B73** 

BARSTOW MISS DIANNA Z25

MERIT CAST IRON 5094C

**MERIT SOCIALITE 7125E** MERIT SOCIALITE 1122

SITZ DASH 10277 **BARSTOW QUEEN W16 CAR EFFICIENT 534** BARSTOW MISS DIANNA X128 BAR-E-L IRON WILL 32Y MERIT JILT 2077 BEVERLY HILLS VISA 734 MERIT SOCIALITE 5084

Bankroll and Cast Iron genetics really clicked

Really like his balance, smoothness, and shapeliness with an attractive look

**WWR 108** 

The Cast Iron's are powerful females with great foot structure and udder type while being very easy fleshing.

Calving Ease Score: \*\*



2149053 | Tattoo: TJL 83H | DOB: February 19, 2020



Merit Cast Iron 5094C - Sire of Dam



205 WW 748

Mar.6 W