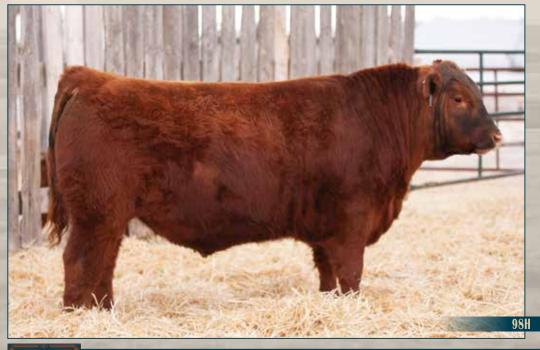

#### RED COCKBURN CONTINENTAL 1<u>5</u>H

RED COCKBURN CONQUER 593C

RED SVR CONTINENTAL 112E
RED SVR COCA 140A

RED 3VR COCA 140A

RED TER-RON BIG LEAGUE106X

RED COCKBURN QUEEN 460B

RED COCKBURN QUEEN 340U

RED TER-RON BIG LEAGUE106X
RED COCKBURN DREAM 527X
RED CROWFOOT 187X
RED SVR COCA 129W
RED U-2 BIG LEAGUE 544R
RED TER-RON REBECCA 4T
RED BAR-E-L RIBEYE 103R

RED COCKBURN MS QUEEN 78G

- A deep bodied Continental son that is correct in his makeup.
- He should work on growthy heifers or cows.

2174245 | Tattoo: CWJ 15H | DOB: January 25, 2020

"A huge thanks to Todd Froh for all his help with show and sale cattle preparation!"