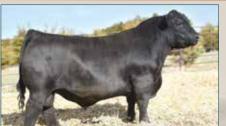

5024 and have added her to our donor program. She has a great foot and udder quality. As a yearling heifer the kids showed her extensively and added quite a few banners to their
  - collection. He's line bred Socialite cow family. The Sting daughters are now in production and their udders are impeccable.

2149052 | Tattoo: TJL 82H | DOB: February 19, 2020



Merit Big Dawg 3049A - Maternal Grand Sire of Hendrix

205 WW 700

Mar.6 WT 1450

3.6

58

99

19

Calving Ease Score: 🁚

BW

ww

ΥW

BAR S RANGE BOSS 4002

**MERIT STING 7047E** MERIT SOCIALITE 5121C

MERIT BIG DAWG 3049A

**MERIT SOCIALITE 5024C** 

MERIT SOCIALITE 1122

BAR S RANGE BOSS 1118 BAR S PRIDE 0073 EXAR ONE-IRON 3889B MERIT SOCIALITE 1223 BAR-E-L IRON WILL 32Y MERIT PRIDE 8651 BEVERLY HILLS VISA 734 MERIT SOCIALITE 5084



Merit Sting 7047E - Sire of Hendrix



Merit Socialite 5024C - Dam of Hendrix

BW 94 205 WW 821 Mar.6 WT 1475

EPD's BW 4.8 WW 68 ΥW 124 М

**BARSTOW CASH** 

**BARSTOW BANKROLL B73** 

BARSTOW MISS DIANNA Z25

MERIT CAST IRON 5094C

**MERIT SOCIALITE 7125E** MERIT SOCIALITE 1122

SITZ DASH 10277 **BARSTOW QUEEN W16 CAR EFFICIENT 534** BARSTOW MISS DIANNA X128 BAR-E-L IRON WILL 32Y MERIT JILT 2077 BEVERLY HILLS VISA 734 MERIT SOCIALITE 5084

Bankroll and Cast Iron genetics really clicked

Really like his balance, smoothness, and shapeliness with an attractive look

**WWR 108** 

The Cast Iron's are powerful females with great foot structure and udder type while being very easy fleshing.

Calving Ease Score: \*\*



2149053 | Tattoo: TJL 83H | DOB: February 19, 2020



Merit Cast Iron 509