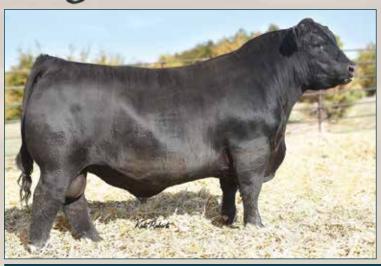

We look forward to seeing our past and new customers on March 29th and thank you for your confidence in our program.

Red Angus

BW 91 ACT WW 835 ACT YW 1380

BW 4.3 WW 51 YW 78 M 19 RED COCKBURN CONQUER 593C

RED SVR CONTINENTAL 112E

RED SVR COCA 140A

RED TER-RON REALDEAL 01W

RED WHEEL AUBURN 2Z
RED WHEEL AUBURN 39N

RED TER-RON BIG LEAGUE106X
RED COCKBURN DREAM 527X
RED CROWFOOT 187X
RED SVR COCA 129W
RED TER-RON RELOAD 703T
RED K ADAMS SAVANAH 11S
RED BRYLOR NEW TREND 22D
RED CRANSTON HERA 3G

- Power bull with extra size and growth.
- Dam has been a consistent producer.

2

BW 83 ACT WW 810

ACT YW 1200

BW

WW

ΥW

М

EPD's

2.2

50

76