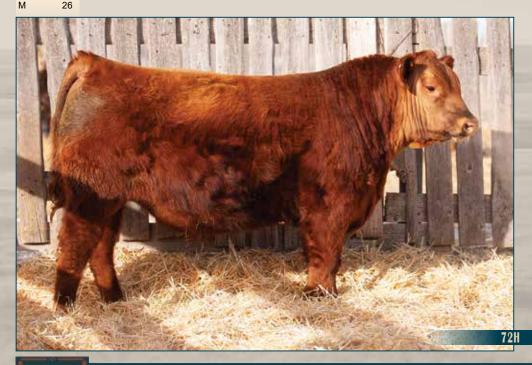

EPD's

RED ANDRAS FUSION R236 **RED FLYING K FUSION 90F** 

**RED FLYING K RUTH 83B** 

RED SPECIALIST 430

-1.8 43 74

26

**RED COCKBURN CORA 8055** RED COCKBURN CORA 599B

**RED ANDRAS IN FOCUS B175 RED ANDRAS BELLE B167 RED FLYING K NEPTUNE 39Z** RED FLYING K LINETT 92Z RED LSF SAGA 1040Y RED PIE PLAYMATE 232 **RED SSS BREAK OUT 114Y** COCKBURN CORA 137Y

Pending | Tattoo: CWJ 72H | DOB: February 13, 2020

- A complete, well balanced Fusion son, and a top calving ease option
- Dam is an attractive, functional Specialist daughter with a bright future ahead of her.