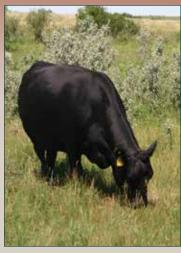

second high seller Merit McLaren 8020 to South View Ranch & Duralta Farms Ltd. "Scottie" as we call her, is sound, productive, proven and predictable. She boasts a 111WWR on her three calves and has another rock star on the ground. Her full brother is a herdsire for McRae Land and Livestock. 32H's granddam is still in production with excellent udder and foot quality. "Scottie" will join our donor arsenal this spring.

Kingpin is the "right" kind of bull in so many ways and we look forward to incorporating him into our program as well.

Calving Ease Score: 🍁



Kingpin Mid June



Merit Socialite 48X - Mother of Kingsman



Merit McLaren 8020 - Maternal brother to Kingpin



Merit Kingsman 8030 - Sire of Kingpin



Udder of Kingsman's Full Sister



Merit Blacklass 5195 - Great Grand Dam



Merit Blacklass 1165 - Great Great Grand Dam



Kingman's Full Sister hanging out in calving barn



BW 205 WW 822 Mar.6 WT 1330

BW 1.8 WW 58 ΥW М 28

MERIT STONEY CREEK 4023

**MERIT GIBSON CREEK 7026E** MERIT COUNTESS 5161C

MERIT CHIEF 6059D

**MERIT PRIDE 8048F** MERIT PRIDE 2123

HF PROWLER 43U MERIT PRIDE 2010 BAD LANDS IMAGE MAKER 65W **MERIT COUNTESS 3135** BAR S RANGE BOSS 4002 MERIT PRIDE 8659 BEVERLY HILLS VISA 734 MERIT PRIDE 9583

- There are a few "Gibby" x Range Boss sons in the sale and the are like peas in a pod
- Gibson Creek was the high selling bull in our 2018 sale to South View Ranch.
- "Gibby" passes along his calving ease, foot quality, fleshing ability and temperament to his progeny as well as true Angus character.
- 33H's dam is a beautiful Range Boss daughter,