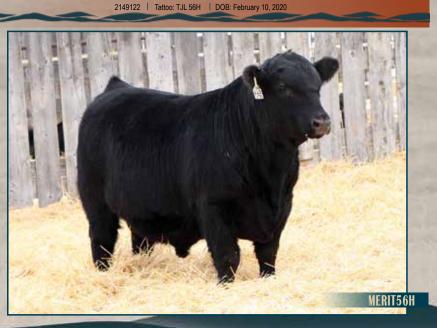

### RED COCKBURN C LH 56H

2173551 | Tattoo: CWJ 56H | DOB: February 08, 2020

BW 83 ACT WW 735 ACT YW 1265 EPD's

BW 3.1 WW 53 YW 96 M 24 RRA AVIATOR 507

RED NCJ COMING IN HOT 24E
RED NCJ MINERVA 35C

RED COCKBURN ASSASSIN 624D

RED COCKBURN QUEEN 8064
RED COCKBURN QUEEN 460B

MUSGRAVE AVIATOR
RED RRA RACHEL 246 746
RED NCJ LAZY MC VENOM 34Z
RED NCJ MINERVA 13S
RED PIE SPECIALIST 430
RED COCKBURN CORA 254Z
RED TER-RON BIG LEAGUE106X
RED COCKBURN QUEEN 340U

- A Coming In Hot son that is soft made and easy to find in the pen.
- His Assassin sired dam is a tidy uddered female that did a nice job on her first calf

Red NCJ Coming In Hot 24E - Sire of Lots 15 and 21.