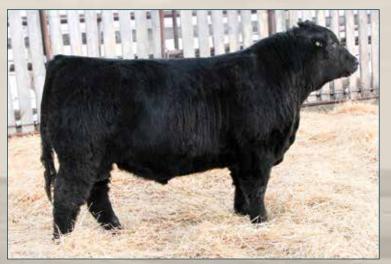

#### RED COCKBURN CONTINENTAL 1<u>5</u>H

RED COCKBURN CONQUER 593C

RED SVR CONTINENTAL 112E
RED SVR COCA 140A

RED 3VR COCA 140A

RED TER-RON BIG LEAGUE106X

RED COCKBURN QUEEN 460B

RED COCKBURN QUEEN 340U

RED TER-RON BIG LEAGUE106X
RED COCKBURN DREAM 527X
RED CROWFOOT 187X
RED SVR COCA 129W
RED U-2 BIG LEAGUE 544R
RED TER-RON REBECCA 4T
RED BAR-E-L RIBEYE 103R

RED COCKBURN MS QUEEN 78G

- A deep bodied Continental son that is correct in his makeup.
- He should work on growthy heifers or cows.

2174245 | Tattoo: CWJ 15H | DOB: January 25, 2020

"A huge thanks to Todd Froh for all his help with show and sale cattle preparation!"