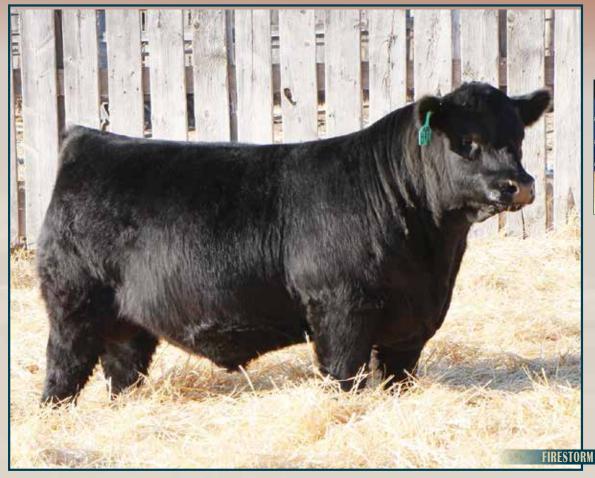

### **MERIT FIRESTORM 24H**

BROOKING BANK NOTE 4040

BROOKING FIREBRAND 6068 BROOKING ANNIE K 390

GUMBO GULCH CREED 94S

**DMM BLACKBIRD 105A** 

SOUTHERN OX BLACKBIRD 12J

CONNEALY EARNAN 076E E A ROSE 918

S A V BEST INTEREST 0136 SOO LINE ANNIE K 9165

TC FREEDOM 104 CASSIE OF GUMBO GULCH 58M SOUTHERN OX ZULU 26G

WINDOVER BLACKBIRD 57F

Super cool look, presence, and carriage, a real stud

Huge hipped, with really wide pin set

Good disposition, foot & hair

- His dam DMM Blackbird 105A needs no introduction to the Angus world.
   She's a proven big time producer, an Agribition Supreme Champion, and dam of the many time Supreme Champion DMM International 54D.
- We feel that DMM 105A is among the very best females in the industry and plan to use this outstanding son in our program.
- We want to be involved in Firestorm's future. Call for details.