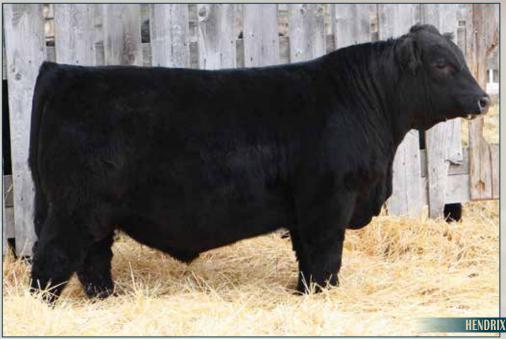

98

MLG MOMENTOUS 6079

MLG BLACKBIRD 10Z

**MERIT 8711** 

MERIT PRIDE 115X

MERIT PRIDE 5091

S A V ELIMINATOR 9105
JL LADY 8026
JL PIONEER 0062
SOUTHLAND BLACKBIRD 172T
STEVENSON MONEYMAKER R185
MERIT SOCIALITE 4195
MINBURN MAIN EVENT 82K
MERIT PRIDE 9010

- Mo progeny are good footed and sound in their structure
- 80H has really come on since weaning
- 80H's dam is 11 and carries CAA Elite dam status
- Long term profitability in the cow business is about the lifetime production of a cow.
- This is what's maternally really significant about this bull; his mother traces back to our original foundation 84S cow, the average age of productivity on these females is just over 12 years, that's impressive



Merit Pride 115X - Dam of 80H

2149110 | Tattoo: TJL 80H | DOB: February 18, 2020







- This bull has yet to peak, he's had a couple of hiccups along the way that were no fault of his own so he was not indexed with the group at weaning
- Hendrix combines two bulls we are proud to have raised, Merit Sting 7047 and Merit Big Dawg 3049, both bulls are high sellers and both are owned by Double 'F' Cattle Co.
- We've always admired this calf for his "look", balance, and hip from a rear view
- We absolutely love his mother Merit Socialite 5024 and have added her to our donor program. She has a great foot and udder quality. As a yearling heifer the kids showed her extensively and added quite a few banners to their
  - collection. He's line bred Socialite cow family. The Sting daughters are now in production and their udders are impeccable.

2149052 | Tattoo: TJL 82H | DOB: Febru