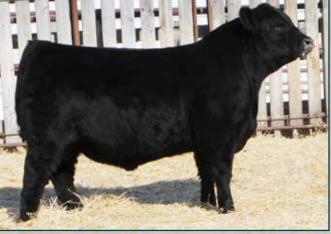

and tons of hair
- Calves sired by these sting sons are going to be really well received in the market place, feedlots and packers
- Added bonus of making beautiful females with that added body and fleshing ability

Calving Ease Score: 🁚



2149272 | Tattoo: TJL 126H | DOB: March 3, 2020

205 WW 661 Mar.6 WT 1150

EPD's

BW 0.0 ww 37 69 ΥW M 24

BAR S RANGE BOSS 4002

**MERIT KINGSMAN 8030F** 

MERIT SOCIALITE 48X

HF PROWLER 43U

**MERIT BEAUTY 6002D** 

**MERIT BEAUTY 4082** 

- Low birth weight Kingsman son
- Moderate and correct

Calving Ease Score: \*\*\*

Merit 38H Paternal Sister to 127H

BAR S RANGE BOSS 1118 BAR S PRIDE 0073 **GDAR INSIGHT 7201** MERIT SOCIALITE 4195 HF KODIAK 5R HF ROSEBUD 98F MERIT 77X **MERIT BEAUTY 7078** 





2149311 | Tattoo: TJL 127H | DOB: March 3, 202



Merit Kingsman 8030F - Sire of 127H

# 135H MERIT 135H

2149277 | Tattoo: TJL 135H | DOB: March 7, 202

BW 205 WW 730 Mar.6 WT 1360

EPD's BW -0.3 WW 49 ΥW 88

М

AARTEN X 7008 SA **2K WISCONSIN 207** 

2K RACQUEL 11

MERIT KLONDIKE 3157A

**MERIT M'BROOK LASS 5089C** 

MERIT MBROOK LASS 1092

MYTTY IN FOCUS AAR LADY KELTON 5551 SITZ DASH 10277 2K NET WORTH 389 BAR-E-L IRON WILL 32Y MERIT SOCIALITE 9519 **GDAR INSIGHT 7201** MERIT M'BROOK LASS 1016

- Low birth Wisconsin son
- Deep made and soggy
- His maternal sisters are beautiful females, with M'Brook Lass 8065 being a past high selling heifer calf to Greenwood. She had a very successful show career.

Calving Ease Score: \*\*\*



Merit M'Brook Lass 5089C Maternal Sister to 135H



205 WW 679

Mar.6 WT 1275

BW

WW

ΥW

89

3.5

53

9