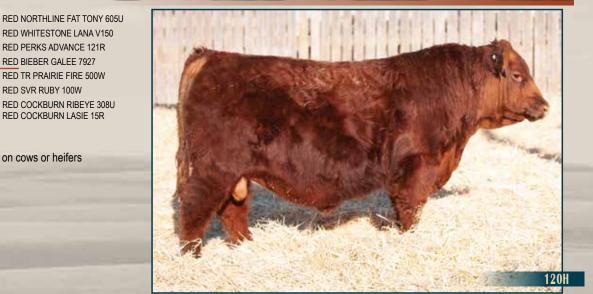

RED CAMP 1A GALEE U879

**RED SVR KODIAK 21Y** 

**RED COCKBURN LASSIE 600C** 

**RED BIEBER GALEE 7927** RED TR PRAIRIE FIRE 500W **RED SVR RUBY 100W** RED COCKBURN RIBEYE 308U **RED COCKBURN LASSIE 116Y RED COCKBURN LASIE 15R** 

Deep bodied, well made bull that should work well on cows or heifers

2192239 | Tattoo: CWJ 120H | DOB: March 19, 2020

ACT WW 755

ACT YW 1200

BW

BW

WW

YW