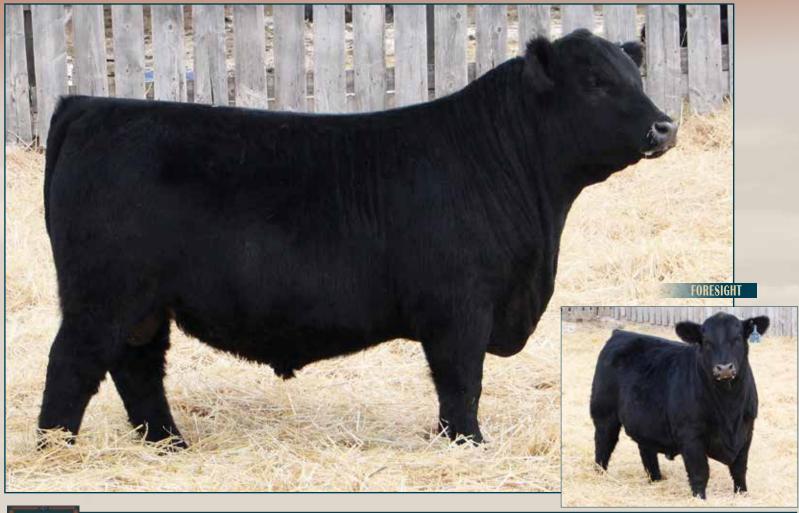

Long spined, bodied bull that should work on larger heifers or cows.

Red Cockburn Exclusive 207F Sire of Lots 20, 26, 27, 30, 31 and 35

BW 95 ACT WW 815 ACT YW 1300

EPD's
BW 5.9
WW 90.3
YW 135
M 25.8

TNT 90 PROOF Z401
WFL WESTCOTT

WFL SWEET LICIOUS 1044X

COCKBURN GOD FATHER

COCKBURN ARIES 701D
VIRGINIA MS WHITNEY 152Y

DCR MR MOON SHINE X102
TNT MISS S17
R PLUS REDGE 8018U
WFL RED LICIOUS
LRX THE GODFATHER 141Z
CROSSROAD ZAN ZA BAR 628Z
DOUBLE BAR D MP 190U

**OKOFLECK MISS WHITLEY** 

- Wescot son with lots of shape and dimension.
- · His blaze face dam is one of our top young cows.
- Well Made Red Heat son with a big hip.
- Dam is a big ribbed, sound first calver.