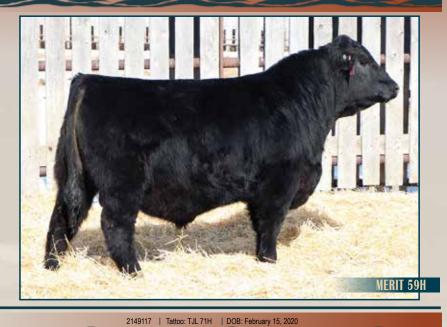

#### RED COCKBURN ASSASSIN 60H

2173555 | Tattoo: CWJ 60H | DOB: February 09, 2020

BW 70 ACT WW 645

ACT YW 1075 EPD's

BW -0.5 WW 32 YW 61 M 29 RED PIE SPECIALIST 430

RED COCKBURN ASSASSIN 624D

RED COCKBURN CORA 254Z

RED LSF SAGA 1040Y

RED WILBAR BACKDRAFT 331B

RED COCKBURN MISS LICI 8041

RED JENSEN MISS LICI 656D

RED LSF SAGA 1040Y
RED PIE PLAYMATE 232
RED LAZY MC HUSTLE 18T
RED WILBAR CORA 443P
RED LAZY MC REDMAN 63X
RED WILBAR TINSEL 208W
RED FLYING K MAX 180A
RED JENSEN MISS LICI 228Z

An Assassin son that should make an excellent calving ease sire.

Just Ranching...
We are commercial producers too.

We are proud of the fact that our purebred cows are managed under the same conditions as our commercial herd.