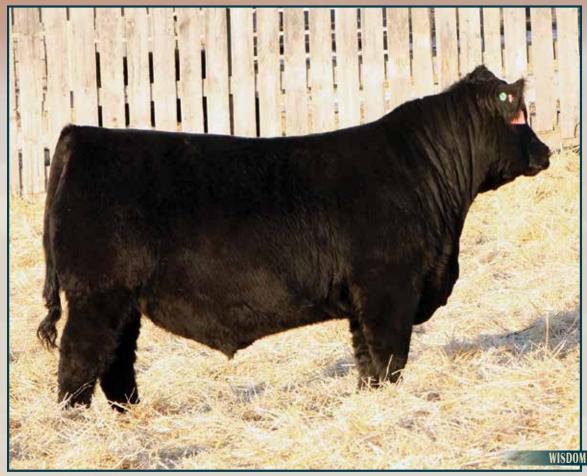

# COCKBURN March 29th MERIT

ANNUAL BULL SALE BRIERCREST, SK

## 38 YEARLING RED ANGUS BULLS - 6 YEARLING SIMMENTAL BULLS - 63 YEARLING BLACK ANGUS BULLS 1 PM - COCKBURN RANCH - BRIERCREST, SK