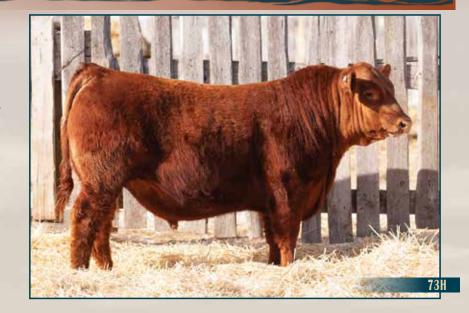

#### **RED COCKBURN TANKARD 73H**

2191929 | Tattoo: CWJ 73H | DOB: February 13, 2020

BW 86 ACT WW 750 ACT YW 1240

EPD's

BW 2.6

WW 59

YW 108

M 23

RED U-2 JUSTIFIED 235Z

RED ALLISON TANKARD 42E

GLESBAR MISS BURGESS 42W

RED 5L OUT IN FRONT 1701-457B

RED JACOBSON RITA 6139
RED JACOBSON RITA 2012

RED U-2 MAMA'S BOY 167X
RED U-2 DUCHESS 386X
RED GLESBAR KNIGHT 73P
GLESBAR MISS BURGESS 53P
RED C-T THE QUEST 1103
RED 5L FIREFLY 3109-1701
RED 5L BLAZIN NORSE 1134-222W
RED JACOBSON RITA 0036

- Tankard son with nice balance and muscle pattern.
- Dam is a moderate framed, big middled cow with a very nice udder.

**20** 