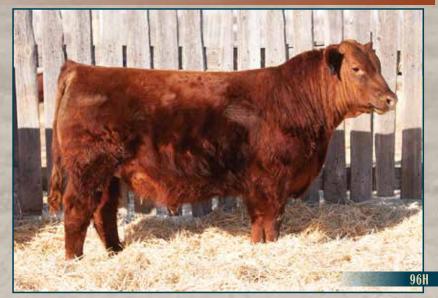

#### **RED COCKBURN EXCLUSIVE 96H**

RED PIE ONE OF A KIND 352

RED COCKBURN EXCLUSIVE 207F RED WILBAR CORA 443P

RED PIE SPECIALIST 430

**RED COCKBURN ABIGAIL 725E** 

RED COCKBURN ABIGAIL 559C

RED BUF CRK THE RIGHT KINDU199 RED PIE FAYETTE 1160

RED TER-RON TORNADO 157M RED HEAD CORA 159L

RRED PIE GAME ON 9109

RED SSS DUCHESS 23R RED BAR-E-L RIBEYE 103R

RED COCKBURN MS HAUCK 28N

Another Exclusive son that should make a great calving ease option.

Can't make it to the sale? Bid Live Online

2173578 | Tattoo: CWJ 96H | DOB: February 25, 2020

Red Cockburn MS Hauck 28N Grand Dam of Lot 17

Red Cockburn Exclusive207F - Sire of Lot 31