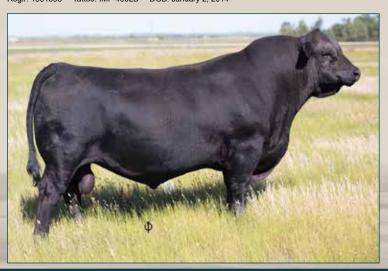

#### **RED COCKBURN REGULATOR 16H**

2174246 | Tattoo: CWJ 16H | DOB: January 25, 2020

89 850

ACT WW 850 ACT YW 1310 EPD's

BW

BW 3.0 WW 55 YW 88 M 24 RED COCKBURN CONQUER 593C

RED SVR CONTINENTAL 112E RED CROWFOOT 187X
RED SVR COCA 140A RED SVR COCA 129W

RED SSS BREAK OUT 114Y

RED COCKBURN CORA 312A RED COCKBURN CORA 135Y

RED TER-RON BIG LEAGUE106X
RED COCKBURN DREAM 527X
RED CROWFOOT 187X
RED SVR COCA 129W
RED PIE GAME ON 9109
RED SSS DUCHESS 23R
RED TER-RON RELOAD 703T
RED WILBAR CORA 443P

- A very stout Continental son with a huge top and attractive look to him.
- Long spined, great haired with a very good foot.
- Dam is a huge middled, easy doing cow with a very good dark foot.

Red Cockburn Cora 765E - Dam of Lot 4