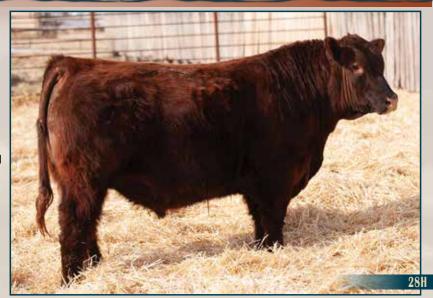

#### RED COCKBURN CONTINENTAL 1<u>5</u>H

RED COCKBURN CONQUER 593C

RED SVR CONTINENTAL 112E
RED SVR COCA 140A

RED 3VR COCA 140A

RED TER-RON BIG LEAGUE106X

RED COCKBURN QUEEN 460B

RED COCKBURN QUEEN 340U

RED TER-RON BIG LEAGUE106X
RED COCKBURN DREAM 527X
RED CROWFOOT 187X
RED SVR COCA 129W
RED U-2 BIG LEAGUE 544R
RED TER-RON REBECCA 4T
RED BAR-E-L RIBEYE 103R

RED COCKBURN MS QUEEN 78G

- A deep bodied Continental son that is correct in his makeup.
- He should work on growthy heifers or cows.

2174245 | Tattoo: CWJ 15H | DOB: January 25, 2020

"A huge thanks to Todd Froh for all his help with show and sale cattle preparation!"