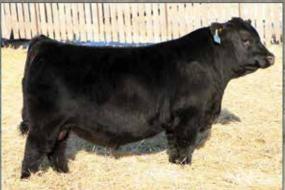

#### **RED COCKBURN REGULATOR 16H**

2174246 | Tattoo: CWJ 16H | DOB: January 25, 2020

89 850

ACT WW 850 ACT YW 1310 EPD's

BW

BW 3.0 WW 55 YW 88 M 24 RED COCKBURN CONQUER 593C

RED SVR CONTINENTAL 112E RED CROWFOOT 187X
RED SVR COCA 140A RED SVR COCA 129W

- A very stout Continental son with a huge top and attractive look to him.
- Long spined, great haired with a very good foot.
- Dam is a huge middled, easy doing cow with a very good dark foot.

Red Cockburn Cora 765E - Dam of Lot 4