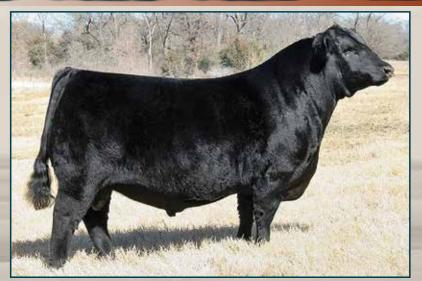

son
- Deep made and soggy
- His maternal sisters are beautiful females, with M'Brook Lass 8065 being a past high selling heifer calf to Greenwood. She had a very successful show career.

Calving Ease Score: \*\*\*



Merit M'Brook Lass 5089C Maternal Sister to 135H



205 WW 679

Mar.6 WT 1275

BW

WW

ΥW

89

3.5

53

90

EXAR BLUE CHIP 1877B **5T POWER CHIP 4790** 

**5T MISS WIX 8002** 

MERIT JUSTICE 41X

**MERIT SOCIALITE 3060** 

MERIT SOCIALITE 48X

DAMERON FIRST CLASS **GREENS PRINCESS 1012** B C MATRIX 4132 CIRCLE OAK MISS WIX 4014 MERIT CAPONE 7056 **BELL ANNIE K 19M** GDAR INSIGHT 7201

MERIT SOCIALITE 4195



- and added maternal strength
- Long and smooth tracing to our 48X donor

Calving Ease Score: \*\*

93

4.5

55

95

21



Merit Socialite 7163- Maternal Sister to 136H



2149397 | Tattoo: GML 136H | DOB: March 7, 2020

5T Power Chip 4790 - Sire of Lot 136H

2149278 | Tattoo: TJL 137H | DOB: March 7, 202

205 WW 745

Mar.6 WT 1305

EPD's

BW

BW

ww

ΥW

М

BAR S RANGE BOSS 4002

**MERIT STING 7047E** MERIT SOCIALITE 5121C

HF PROWLER 43U

**MERIT COUNTESS 5161C** 

MERIT COUNTESS 3135

BAR S RANGE BOSS 1118 BAR S PRIDE 0073 EXAR ONE-IRON 3889B MERIT SOCIALITE 1223 HAIMAGE MAKER 0415 **BAD LANDS ANNE 4015P** BAR-E-L IRON WILL 32Y **MERIT COUNTESS 8781** 



- He's as long as he is deep, good structured and sound
- His dam is a moderate and correct Bad Lands Image Maker daughter that's super feminine with a quality udder, she's a maternal brother to the lot 49H bull.

Calving Ease Score: 🁚



Merit Gibson Creek - Maternal Brother to 137H





Merit Countes