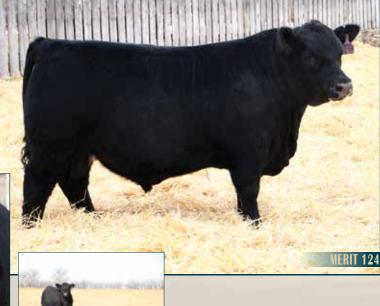

2099

HF PROWLER 43U MERIT PRIDE 2010 BAD LANDS IMAGE MAKER 65W MERIT COUNTESS 3135 BAR S RANGE BOSS 1118 BAR S PRIDE 0073 **GDAR INSIGHT 7201** 

MERIT SOCIALITE 5084

- If you are looking to breed some angus character back into your cattle
- Love the skull on this bull, tremendous breed character here
- He's out of a first calver by Range Boss, she did an absolutely amazing job bringing in the #1 WWR bull calf at 119. What's even more impressive is 13 months prior to calving she was on deaths door with a stomach blockage: she's a survivor, fertile and a producer
- 124H has mass, rib shape, fleshing ability and length to add the pounds.
- Backed by the strong and proven maternal genetics of the Socialite family. Maternal brother to his dam sells as lot 74H.

Calving Ease Score: \*\*\*





Merit 124H, September 2020

205 WW 773

Mar.6 WT 1375

BW

WW

YW

M

EPD's

93

4.9

57

103

19

BAR S RANGE BOSS 4002 **MERIT STING 7047E** 

MERIT SOCIALITE 5121C

MERIT 77X

**MERIT COUNTESS 5104C** 

MERIT COUNTESS 6226

BAR S RANGE BOSS 1118 BAR S PRIDE 0073 EXAR ONE-IRON 3889B MERIT SOCIALITE 1223 GDAR INSIGHT 7201 MERIT SOCIALITE 5084 DWAJO DUTCH 65P **MERIT COUNTESS 9013** 

- Love this bull, love his 2 year old full sister now in production
- Strong topped, long bodied, smooth made and tons of hair
- Calves sired by these sting sons are going to be really well received in the market place, feedlots and packers
- Added bonus of making beautiful females with that added body and fleshing ability

Calving Ease Score: 🁚



2149272 | Tattoo: TJL 126H | DOB: March 3, 2020

205 WW 661