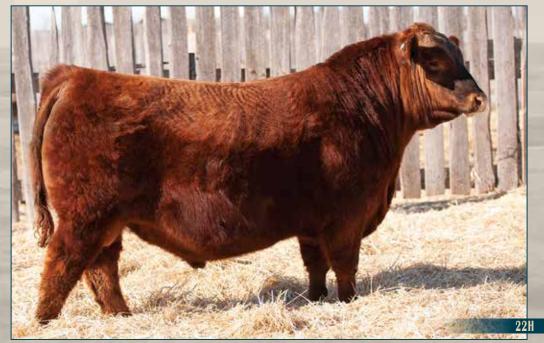

#### **RED COCKBURN ENSURE 22H**

RED BIEBER ROLLIN DEEP Y118

RED RREDS SENECA 731C RED RREDS ASTER 309A

RED SVR KODIAK 21Y

RED COCKBURN CORA 765E
RED COCKBURN CORA 132Y

RED BIEBER ROOSEVELT W384
RED BIEBER TILLY 399W
RED BECKTON EPIC R397 K
RED MLK CRK ASTER 175
RED LSF SAGA 1040Y
RED PIE PLAYMATE 232
RED BAR-E-L RIBEYE 103R
RED WILBAR CORA 443P

2188927 | Tattoo: CWJ 22H | DOB: January 29, 2020

- A definite sale feature and a bull that demands your attention.
- Soft made, huge middled and deep flanked.
- Sound and great footed.
- Dam is an awesome Specialist daughter.
- Grand dam has been one of our top cows, both phenotypically and in production and is a full sib to one of the most influenced bulls in the breed; Red Cockburn Ribeye 308U