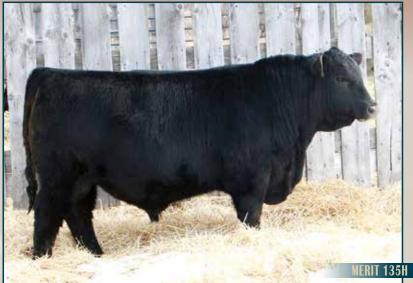

2149311 | Tattoo: TJL 127H | DOB: March 3, 202



Merit Kingsman 8030F - Sire of 127H

# 135H MERIT 135H

2149277 | Tattoo: TJL 135H | DOB: March 7, 202

BW 205 WW 730 Mar.6 WT 1360

EPD's BW -0.3 WW 49 ΥW 88

М

AARTEN X 7008 SA **2K WISCONSIN 207** 

2K RACQUEL 11

MERIT KLONDIKE 3157A

**MERIT M'BROOK LASS 5089C** 

MERIT MBROOK LASS 1092

MYTTY IN FOCUS AAR LADY KELTON 5551 SITZ DASH 10277 2K NET WORTH 389 BAR-E-L IRON WILL 32Y MERIT SOCIALITE 9519 **GDAR INSIGHT 7201** MERIT M'BROOK LASS 1016

- Low birth Wisconsin son
- Deep made and soggy
- His maternal sisters are beautiful females, with M'Brook Lass 8065 being a past high selling heifer calf to Greenwood. She had a very successful show career.

Calving Ease Score: \*\*\*



Merit M'Brook Lass 5089C Maternal Sister to 135H



205 WW 679

Mar.6 WT 1275

BW

WW

ΥW

89

3.5

53

90

EXAR BLUE CHIP 1877B **5T POWER CHIP 4790** 

**5T MISS WIX 8002** 

MERIT JUSTICE 41X

**MERIT SOCIALITE 3060** 

MERIT SOCIALITE 48X

DAMERON FIRST CLASS **GREENS PRINCESS 1012** B C MATRIX 4132 CIRCLE OAK MISS WIX 4014 MERIT CAPONE 7056 **BELL ANNIE K 19M** GDAR INSIGHT 7201

MERIT SOCIALITE 4195



- and added maternal strength
- Long and smooth tracing to our 48X donor

Calving Ease Score: \*\*

93

4.5

55

95

21



Merit Socialite 7163- Maternal Sister to 136H



2149397 | Tattoo: GML 136H | DOB: March 7, 2020

5T Power Chip 4790 - Sire of Lot 136H

2149278 | Tattoo: TJL 137H | DOB: March 7, 202

205 WW 745

Mar.6 WT 1305

EPD's

BW

BW

ww

ΥW

М

BAR S RANGE BOSS 4002

**MERIT STING 7047E** MERIT SOCIALITE 5121C

HF PROWLE