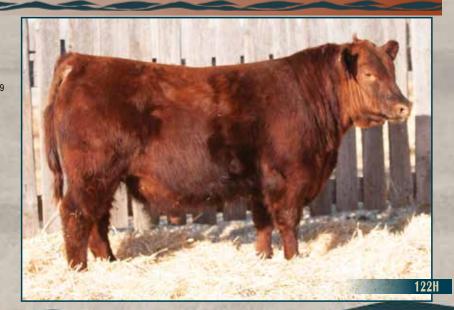

Well designed bull with good performance for his age

Pending | Tattoo: CWJ 122H | DOB: March 24, 2020

BW 83 ACT WW 730 ACT YW 1180

EPD's

BW 3.0 WW 39 YW 68 M 19 RED PZC TMAS RED SKY 2794

RED SMOKY Y DIESEL 6107D
RED CAMP 1A GALEE U879