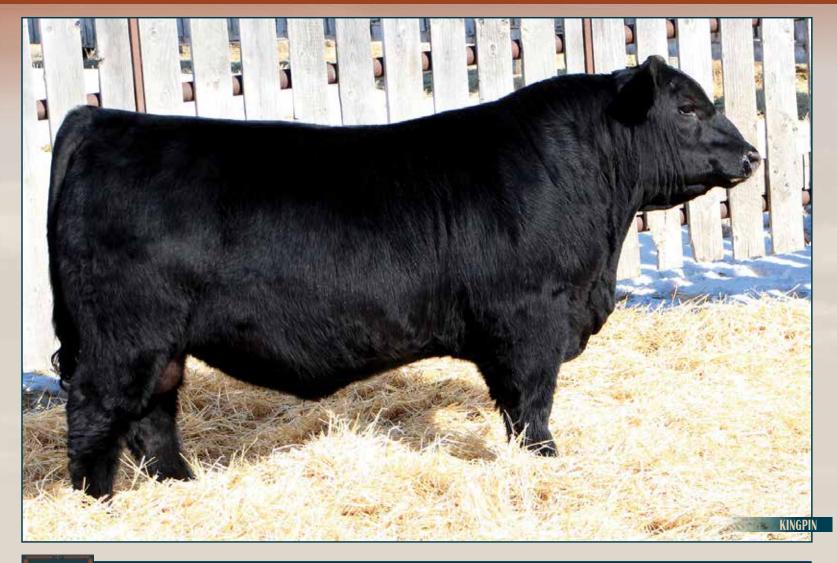

Merit Blacklass 6060D - Dam of Kingpin

2149400 | Tattoo: MSL 32H | DOB: February 6, 2020

Kingpin, he's a boss! He was special right out of the gate, always a herd tour favourite among the group. He's proud in his carriage with great Angus character in his head. He's masculine and muscular, bold in his rib shape, smooth in his forerib, long spined and strong topped. His pin set is wide, and he carries his muscle down to his hock. Easy doing in his body condition and deep flanked with big nuts. He's fluid in his motion and sound in his skeleton with excellent foot structure. To top it off, his disposition is very good, a trait we emphasize and find highly important.

Here's a special sale feature. We are proud to have bred and raised his sire, his dam and his dam's sire.

Merit Kingpin 32H sired by the past high selling son of Range Boss and donor Socialite 48X, Merit Kingsman 8030 to Pederson Livestock and McNab Angus. His mother is sired by a past high seller Merit Stoney Creek 4023 to Bear Creek Angus and she is also the mother to our 2019 lead-off bull and second high seller Merit McLaren 8020 to South View Ranch & Duralta Farms Ltd. "Scottie" as we call her, is sound, productive, proven and predictable. She boasts a 111WWR on her three calves and has another rock star on the ground. Her full brother is a herdsire for McRae Land and Livestock. 32H's granddam is still in production with excellent udder and foot quality. "Scottie" will join our donor arsenal this spring.

Kingpin is the "right" kind of bull in so many ways and we look forward to incorporating him into our program as well.

Calving Ease Score: 🍁

Kingpin Mid June

Merit Socialite 48X - Mother of Kingsman

Merit McLaren 8020 - Maternal brother to Kingpin