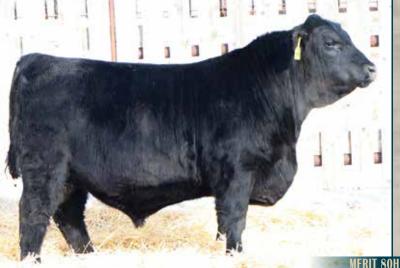

Y 2098

MLG MOMENTOUS 6079

MLG BLACKBIRD 10Z

**MERIT 8711** 

MERIT PRIDE 115X

MERIT PRIDE 5091

S A V ELIMINATOR 9105
JL LADY 8026
JL PIONEER 0062
SOUTHLAND BLACKBIRD 172T
STEVENSON MONEYMAKER R185
MERIT SOCIALITE 4195
MINBURN MAIN EVENT 82K
MERIT PRIDE 9010

- Mo progeny are good footed and sound in their structure
- 80H has really come on since weaning
- 80H's dam is 11 and carries CAA Elite dam status
- Long term profitability in the cow business is about the lifetime production of a cow.
- This is what's maternally really significant about this bull; his mother traces back to our original foundation 84S cow, the average age of productivity on these females is just over 12 years, that's impressive



Merit Pride 115X - Dam of 80H

2149110 | Tattoo: TJL 80H | DOB: February 18, 2020







- This bull has yet to peak, he's had a couple of hiccups along the way that were no fault of his own so he was not indexed with the group at weaning
- Hendrix combines two bulls we are proud to have raised, Merit Sting 7047 and Merit Big Dawg 3049, both bulls are high sellers and both are owned by Double 'F' Cattle Co.
- We've always admired this calf for his "look", balance, and hip from a rear view
- We absolutely love his mother Merit Socialite 5024 and have added her to our donor program. She has a great foot and udder quality. As a yearling heifer the kids showed her extensively and added quite a few banners to their
  - collection. He's line bred Socialite cow family. The Sting daughters are now in production and their udders are impeccable.

2149052 | Tattoo: TJL 82H | DOB: F