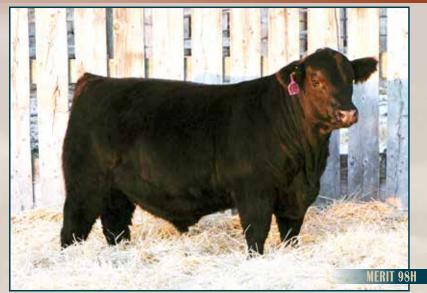

#### RED COCKBURN CONTINENTAL 1<u>5</u>H

RED COCKBURN CONQUER 593C

RED SVR CONTINENTAL 112E
RED SVR COCA 140A

RED 3VR COCA 140A

RED TER-RON BIG LEAGUE106X

RED COCKBURN QUEEN 460B

RED COCKBURN QUEEN 340U

RED TER-RON BIG LEAGUE106X
RED COCKBURN DREAM 527X
RED CROWFOOT 187X
RED SVR COCA 129W
RED U-2 BIG LEAGUE 544R
RED TER-RON REBECCA 4T
RED BAR-E-L RIBEYE 103R

RED COCKBURN MS QUEEN 78G

- A deep bodied Continental son that is correct in his makeup.
- He should work on growthy heifers or cows.

2174245 | Tattoo: CWJ 15H | DOB: January 25, 2020

"A huge thanks to Todd Froh for all his help with show and sale cattle preparation!"