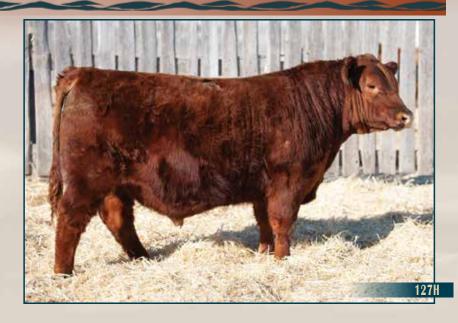

Well designed bull with good performance for his age

Pending | Tattoo: CWJ 122H | DOB: March 24, 2020

BW 83 ACT WW 730 ACT YW 1180

EPD's

BW 3.0 WW 39 YW 68 M 19 RED PZC TMAS RED SKY 2794

RED SMOKY Y DIESEL 6107D
RED CAMP 1A GALEE U879