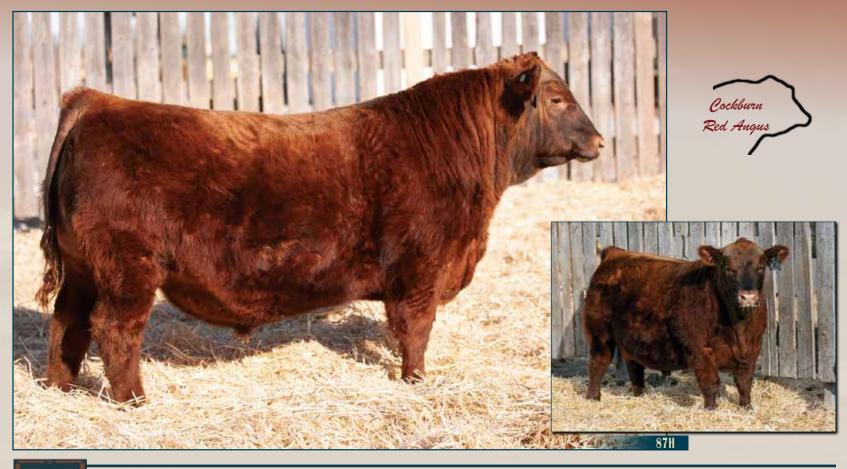

**RED COCKBURN FANNY 126P** 

2174724 | Tattoo: CWJ 87H | DOB: February 23, 2020

- Feature calving ease option who is extremely hard to fault.
- Soft made, great hair, huge volume, sound structure and feet.
- Dam is a big volumed Breakout daughter, correct in her design with a sound foot and udder