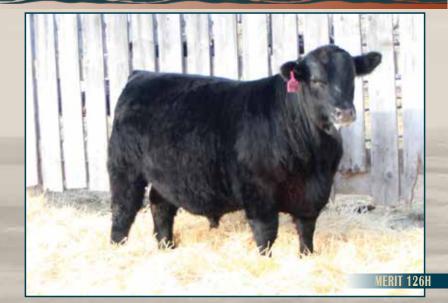

to his dam sells as lot 74H.

Calving Ease Score: \*\*\*





Merit 124H, September 2020

205 WW 773

Mar.6 WT 1375

BW

WW

YW

M

EPD's

93

4.9

57

103

19

BAR S RANGE BOSS 4002 **MERIT STING 7047E** 

MERIT SOCIALITE 5121C

MERIT 77X

**MERIT COUNTESS 5104C** 

MERIT COUNTESS 6226

BAR S RANGE BOSS 1118 BAR S PRIDE 0073 EXAR ONE-IRON 3889B MERIT SOCIALITE 1223 GDAR INSIGHT 7201 MERIT SOCIALITE 5084 DWAJO DUTCH 65P **MERIT COUNTESS 9013** 

- Love this bull, love his 2 year old full sister now in production
- Strong topped, long bodied, smooth made and tons of hair
- Calves sired by these sting sons are going to be really well received in the market place, feedlots and packers
- Added bonus of making beautiful females with that added body and fleshing ability

Calving Ease Score: 🁚



2149272 | Tattoo: TJL 126H | DOB: March 3, 2020

205 WW 661 Mar.6 WT 1150

EPD's

BW 0.0 ww 37 69 ΥW M 24

BAR S RANGE BOSS 4002

**MERIT KINGSMAN 8030F** 

MERIT SOCIALITE 48X

HF PROWLER 43U

**MERIT BEAUTY 6002D** 

**MERIT BEAUTY 4082** 

- Low birth weight Kingsman son
- Moderate and correct

Calving Ease Score: \*\*\*

Merit 38H Paternal Sister to 127H

BAR S RANGE BOSS 1118 BAR S PRIDE 0073 **GDAR INSIGHT 7201** MERIT SOCIALITE 4195 HF KODIAK 5R HF ROSEBUD 98F MERIT 77X **MERIT BEAUTY 7078** 





2149311 | Tattoo: TJL 127H | DOB: March 3, 202



Merit Kingsman 8030F - Sire of 127H

# 135H MERIT 135H

2149277 | Tattoo: TJL 135H | DOB: March 7, 202

BW 205 WW 730 Mar.6 WT 1360

EPD's BW -0.3 WW 49 ΥW 88

М

AARTEN X 7008 SA **2K WISCONSIN 207** 

2K RACQUEL 11

MERIT KLONDIKE 3157A