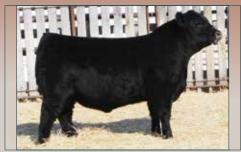

# COCKBURN March 29th MERIT

ANNUAL BULL SALE BRIERCREST, SK

## 38 YEARLING RED ANGUS BULLS - 6 YEARLING SIMMENTAL BULLS - 63 YEARLING BLACK ANGUS BULLS 1 PM - COCKBURN RANCH - BRIERCREST, SK