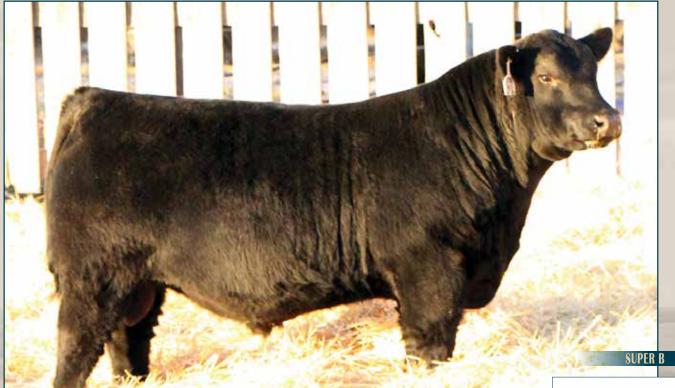

Super B is incredibly long bodied, like his mother, wide pinned and smooth over his hip

 His sire McLaren has super sound structure, foot quality, calving ease, loads of nuts & hair that he passes along to his progeny.

11H is masculine and muscular in a more moderate package

His mother "Barbara" is beautiful in her design, with a perfect udder & great disposition
on top of all her show accolades, including Reserve Champion Female CWA 2019, top
10 Supreme CWA, top 5 Alberta Supreme, Supreme Champion Manitoba Ag-Ex, as well
as Canadian Angus Show Female of the Year 2019

• Super B's maternal brother Merit Paycheque 9002 was last years high selling bull to Kary Family Farm. We have used him extensively in our program and his calves look great!

 Here's a tremendous asset to anyone looking to infuse the great maternal influence of the Barbara cow family

• P.S Super B has NO white!

North Perth Barbara 507 - 2019 Reserve Champion Female with Paycheque

Super B - August 2020

North Perth Barabara 507

Paycheque 9002 - Maternal Brother to Super B

North Perth Barbara 507 Dam of Super B