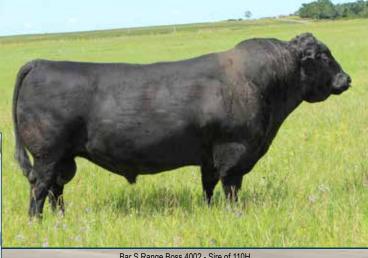

MERIT STING 7047E

Reg#: 1974759 Tattoo: TJL 7047E DOB: February 4, 2017

BAR S RANGE BOSS 4002 Reg#: 1881898 Tattoo: IMP 4002B DOB: January 2, 2014

MERIT MCLAREN 8020

Reg#: 2031045 Tattoo: MSL 8020F DOB: January 27, 2018