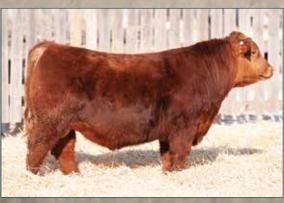

#### **RED COCKBURN ENSURE 22H**

RED BIEBER ROLLIN DEEP Y118

RED RREDS SENECA 731C RED RREDS ASTER 309A

RED SVR KODIAK 21Y

RED COCKBURN CORA 765E
RED COCKBURN CORA 132Y

RED BIEBER ROOSEVELT W384
RED BIEBER TILLY 399W
RED BECKTON EPIC R397 K
RED MLK CRK ASTER 175
RED LSF SAGA 1040Y
RED PIE PLAYMATE 232
RED BAR-E-L RIBEYE 103R
RED WILBAR CORA 443P

2188927 | Tattoo: CWJ 22H | DOB: January 29, 2020

- A definite sale feature and a bull that demands your attention.
- Soft made, huge middled and deep flanked.
- Sound and great footed.
- Dam is an awesome Specialist daughter.
- Grand dam has been one of our top cows, both phenotypically and in production and is a full sib to one of the most influenced bulls in the breed; Red Cockburn Ribeye 308U