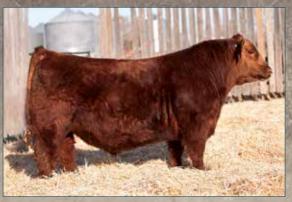

#### RED COCKBURN CONTINENTAL 1<u>5</u>H

RED COCKBURN CONQUER 593C

RED SVR CONTINENTAL 112E
RED SVR COCA 140A

RED 3VR COCA 140A

RED TER-RON BIG LEAGUE106X

RED COCKBURN QUEEN 460B

RED COCKBURN QUEEN 340U

RED TER-RON BIG LEAGUE106X
RED COCKBURN DREAM 527X
RED CROWFOOT 187X
RED SVR COCA 129W
RED U-2 BIG LEAGUE 544R
RED TER-RON REBECCA 4T
RED BAR-E-L RIBEYE 103R

RED COCKBURN MS QUEEN 78G

- A deep bodied Continental son that is correct in his makeup.
- He should work on growthy heifers or cows.

2174245 | Tattoo: CWJ 15H | DOB: January 25, 2020

"A huge thanks to Todd Froh for all his help with show and sale cattle preparation!"