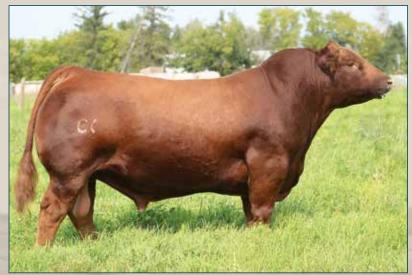

#### **RED COCKBURN REGULATOR 16H**

2174246 | Tattoo: CWJ 16H | DOB: January 25, 2020

89 850

ACT WW 850 ACT YW 1310 EPD's

BW

BW 3.0 WW 55 YW 88 M 24 RED COCKBURN CONQUER 593C

RED SVR CONTINENTAL 112E RED CROWFOOT 187X
RED SVR COCA 140A RED SVR COCA 129W

RED SSS BREAK OUT 114Y

RED COCKBURN CORA 312A RED COCKBURN CORA 135Y

RED TER-RON BIG LEAGUE106X
RED COCKBURN DREAM 527X
RED CROWFOOT 187X
RED SVR COCA 129W
RED PIE GAME ON 9109
RED SSS DUCHESS 23R
RED TER-RON RELOAD 703T
RED WILBAR CORA 443P

- A very stout Continental son with a huge top and attractive look to him.
- Long spined, great haired with a very good foot.
- Dam is a huge middled, easy doing cow with a very good dark foot.

Red Cockburn Cora 765E - Dam of Lot 4