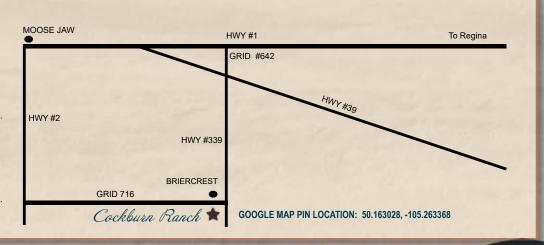

# Directions to the Ranch

#### FROM MOOSE JAW:

- Take Hwy #1 East towards Regina
- Take the Weyburn Hwy #39 Exit
- Turn Right onto Hwy #339
- Cross the tracks and take the first right into Briercrest
- Take the first left and the ranch is on the left hand side.

#### FROM REGINA:

- Take Hwy #1 West
- Turn left on Grid 642
- Cross Hwy #39 and continue straight onto Hwy #339
- Cross the tracks and take the first right into Briercrest
- Take the first left and the ranch is on the left hand side.